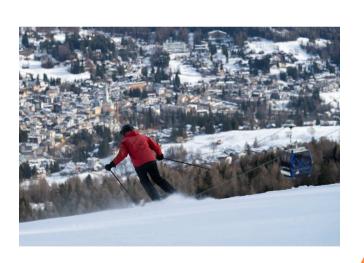

# SKI AT 360°?

Tofana – Freccia nel Cielo will be one of the protagonists of the next Cortina 2021 Ski WorldChampionships, do you want to really miss the champions' ski slopes?

- Col Druscié A, protagonist in the 1956 Olympic Games, will be the snowy theatre of the slalom finals of Cortina 2021

  WorldChampionships.
- Forcella Rossa, the blackest red. The legendary slope connecting Ra Valles to Col Druscié.
- Free ride. The Tofana is also a true paradise for freeriders, but it's always better to look for a guide who knows the tracks.
- Ra Valles is the heart of our ski area with many slopes and lifts renovated for Winter 2020/2021
- Tofana Freccia nel Cielo is part of Dolomiti Superski, the widest ski resort in the world.