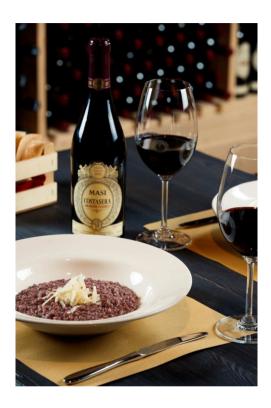

# ARE YOU A TRUE LOVER OF FOOD&WINE?

The Tofana di Mezzo offers a wide choice of dishes and wines to be combined, which satisfy all your desires. What's unmissable?

- Rice with Amarone Costasera of
  - Masi Wine Bar al Druscié
    - The artichoke salad of
  - Ristorante Col Druscié 1778
- The pizza «Cortina» with all local products of Capanna Ra Valles

# On the Tofana di Mezzo you can't really miss our Masi Wine Bar al Druscié!

- Sit in the open-air terrace of Masi Wine Bar al Druscié, enjoy the landscape and taste a good glass of **Conte Federico** 
  - Enter inside the restaurant, and while you are reading one of the many sentences about wine on the wall, taste a glass of **Passo Blanco** and fly to South America in Masi Tupungato wineries!
- For lunch, let yourself be surprised by our rice with Amarone Costasera and flakes of Monte Veronese to end nicely this exploration.