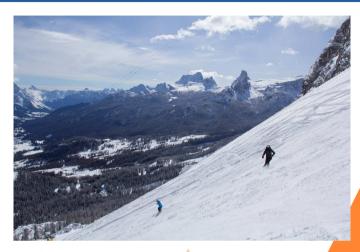

# SKI AT 360°?

Tofana – Freccia nel Cielo will be one of the protagonists of the next Cortina 2021 Ski WorldChampionships, do you want to really miss the champions' ski slopes?

- Col Druscié A, protagonist in the 1956 Olympic Games, will be the snowy theatre of the slalom finals of Cortina 2021

  WorldChampionships.
- Forcella Rossa, the blackest red. The legendary slope connecting Ra Valles to Col Druscié.
- Free ride. The Tofana is also a true paradise for freeriders, but it's always better to look for a guide who knows the tracks.
- Ra Valles is the heart of our ski area with many slopes and lifts renovated for Winter 2020/2021
- Tofana Freccia nel Cielo is part of Dolomiti Superski, the widest ski resort in the world.