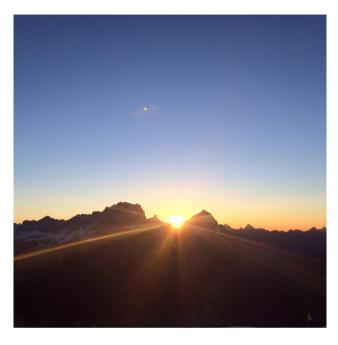

# Thousands of likes are waiting for you if you are going to take your selfies in the following suggested spots!

- The panorama terrace of Ra Valles with a unique view on the whole valley of Cortina d'Ampezzo
- «Forcella Rossa», the blackest red you've ever seen, with a breath-taking view on all the tops around.
  - The Sunrise from Ra Valles, a special event that allows you to admire the sun rising from the circular terrace of Capanna Ra Valles.
  - Masi Wine Bar al Druscié for a perfect pic as a real sommelier, tasting one of the precious wines of Masi Winery.